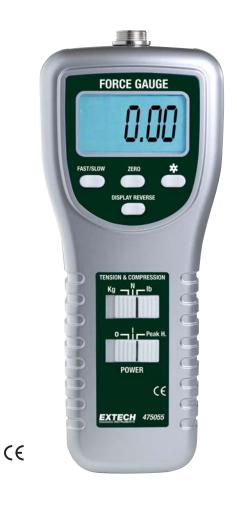

## **High Capacity Force Gauge with PC Interface**

220lbs (100kg), Tension and Compression

## **Features:**

- Ranges: 0.05 to 100kg 0.05 to 220lbs 0.2 to 980 Newton
- Basic accuracy of 0.5%
- Tension or Compression, Peak hold and Zero functions
- Positive/Reverse display for easy readability
- Large LCD with back light feature
- RS-232 PC interface
- Optional software available (407001)
- Complete with tension and compression adaptors, six AA 1.5V batteries, and case